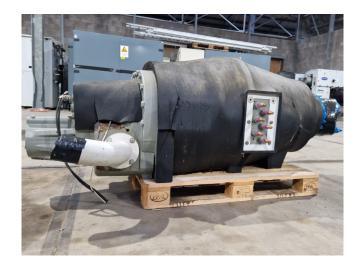

#### **Used Trane CHHC1E3F0N0**

Used Trane CHHC1E3F0N0 semihermetic screw compressor on Freon.

This compressor is used in a Trane RTHD E3 water cooled chiller.

\*All components of this used chiller will be tested on good working, leak free condition (condensing blocks, compressors, fans, control panel, etcetera). Choosing HOSBV means buying with warranty. We perform a industrial cleaning and rust spots will be covered. Also, we can arrange your shipment.