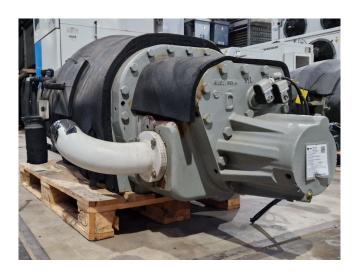

#### **Used Trane CHHC1E3F0N0**

Used Trane CHHC1E3F0N0 semihermetic screw compressor on Freon.

This compressor is used in a Trane RTHD E3 water cooled chiller.

\*All components of this used chiller will be tested on good working, leak free condition (condensing blocks, compressors, fans, control panel, etcetera). Choosing HOSBV means buying with warranty. We perform a industrial cleaning and rust spots will be covered. Also, we can arrange your shipment.