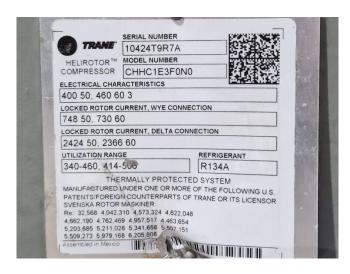

## **Specifications**

| Brand            | Trane            |
|------------------|------------------|
| Туре             | CHHC1E3F0N0      |
| Refrigerant      | Freon            |
| Refrigerant type | R134A            |
| Unloaded Start   | /                |
| Capacity Control | ✓                |
| Solenoid Valve   | /                |
| Sizes            | 2200x1100x750 mm |
|                  | (LxWxH)          |
| Stock            | 1                |

#### **Used Trane CHHC1E3F0N0**

Used Trane CHHC1E3F0N0 semihermetic screw compressor on Freon.

This compressor is used in a Trane RTHD E3 water cooled chiller.

\*All components of this used chiller will be tested on good working, leak free condition (condensing blocks, compressors, fans, control panel, etcetera). Choosing HOSBV means buying with warranty. We perform a industrial cleaning and rust spots will be covered. Also, we can arrange your shipment.