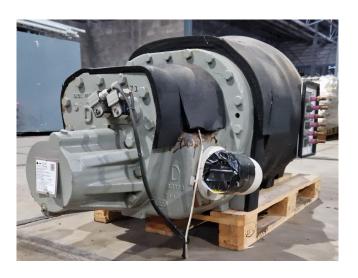

#### **Used Trane CHHC1E3F0N0**

Used Trane CHHC1E3F0N0 semihermetic screw compressor on Freon.

This compressor is used in a Trane RTHD E3 water cooled chiller.

\*All components of this used chiller will be tested on good working, leak free condition (condensing blocks, compressors, fans, control panel, etcetera). Choosing HOSBV means buying with warranty. We perform a industrial cleaning and rust spots will be covered. Also, we can arrange your shipment.