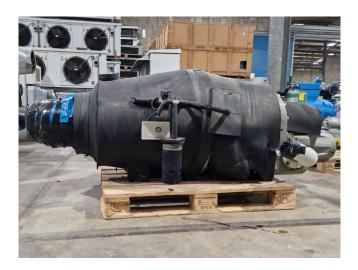

#### **Used Trane CHHC1E3F0N0**

Used Trane CHHC1E3F0N0 semihermetic screw compressor on Freon.

This compressor is used in a Trane RTHD E3 water cooled chiller.

\*All components of this used chiller will be tested on good working, leak free condition (condensing blocks, compressors, fans, control panel, etcetera). Choosing HOSBV means buying with warranty. We perform a industrial cleaning and rust spots will be covered. Also, we can arrange your shipment.