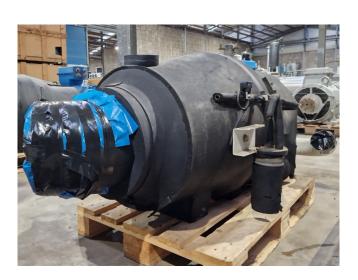

#### **Used Trane CHHC1E3F0N0**

Used Trane CHHC1E3F0N0 semihermetic screw compressor on Freon.

This compressor is used in a Trane RTHD E3 water cooled chiller.

\*All components of this used chiller will be tested on good working, leak free condition (condensing blocks, compressors, fans, control panel, etcetera). Choosing HOSBV means buying with warranty. We perform a industrial cleaning and rust spots will be covered. Also, we can arrange your shipment.