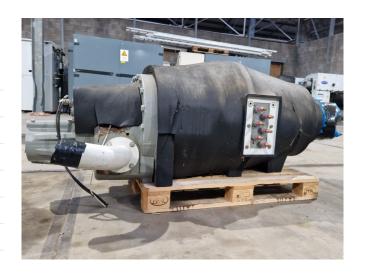

#### **Used Trane CHHC1E3F0N0**

Used Trane CHHC1E3F0N0 semihermetic screw compressor on Freon.

This compressor is used in a Trane RTHD E3 water cooled chiller.

\*All components of this used chiller will be tested on good working, leak free condition (condensing blocks, compressors, fans, control panel, etcetera). Choosing HOSBV means buying with warranty. We perform a industrial cleaning and rust spots will be covered. Also, we can arrange your shipment.